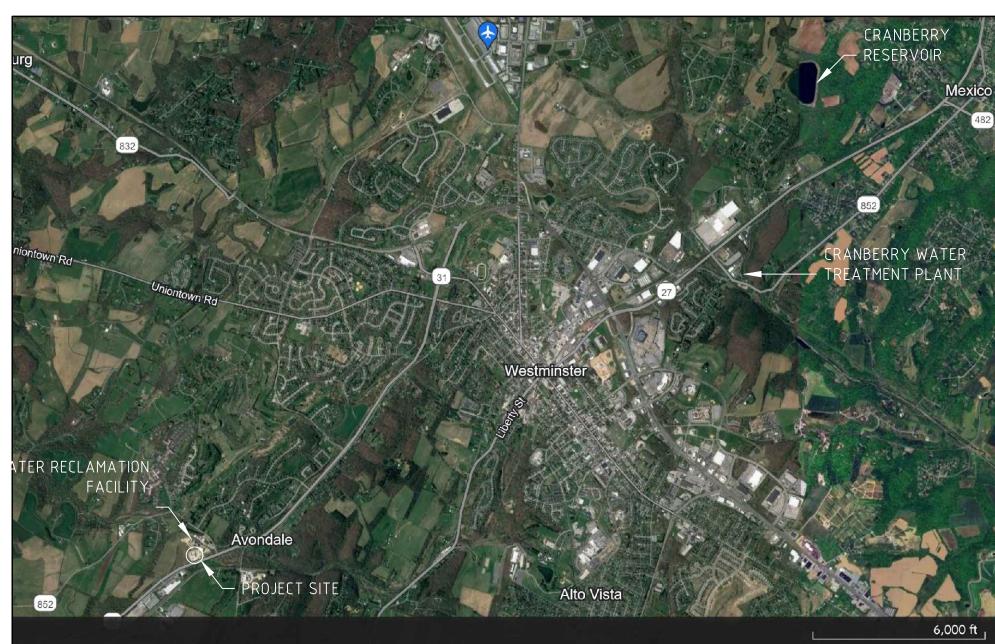

#### SITE INFORMATION:

1. LOT ADDRESS: 1117 OLD NEW WINDSOR ROAD WESTMINSTER MARYLAND 2115

WESTMINSTER, MARYLAND 21157

2 TAVMAD/CDID/ T

OWNER:

3. TAX MAP/ GRID/ TAX MAP 0045, GRID 0015, PARCELS 0438 PARCEL/ BLOCK:

CITY OF WESTMINSTER

4. ZONING\* CITY OF WESTMINSTER ZONING GENERAL INDUSTRIAL (IG)

5. LOT SIZE: 3.225 TOTAL ACRES IG

6. DEED REFERENCES: 09186/0025

7. TAX ACCOUNT ID: DISTRICT - 07 ACCOUNT NUMBER - 035403