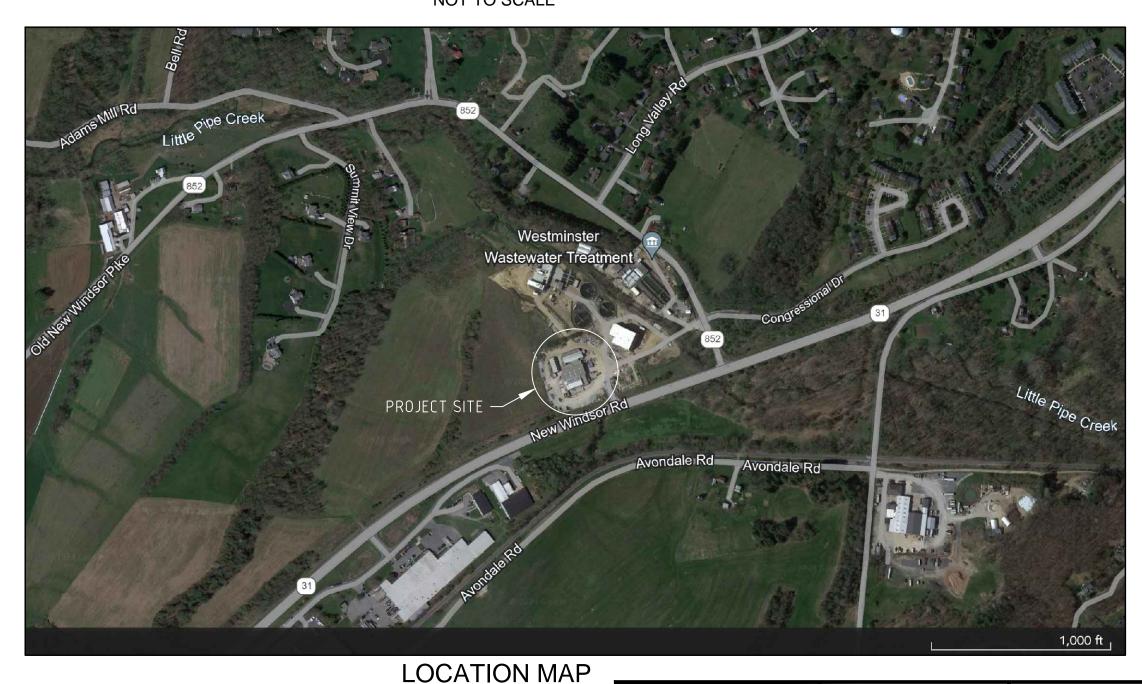

#### SITE INFORMATION:

1. LOT ADDRESS: 1117 OLD NEW WINDSOR ROAD WESTMINSTER MARYLAND 2115

WESTMINSTER, MARYLAND 21157

2 TAVMAD/CDID/ T

OWNER:

3. TAX MAP/ GRID/ TAX MAP 0045, GRID 0015, PARCELS 0438 PARCEL/ BLOCK:

CITY OF WESTMINSTER

4. ZONING\* CITY OF WESTMINSTER ZONING GENERAL INDUSTRIAL (IG)

5. LOT SIZE: 3.225 TOTAL ACRES IG

6. DEED REFERENCES: 09186/0025

7. TAX ACCOUNT ID: DISTRICT - 07 ACCOUNT NUMBER - 035403

8. VERTICAL DATUM: NAVD 88

9. HORIZONTAL. DATUM: NAD 83

10. STANDARD RESPONSIBILITY NOTES, CONSULTANTS CERTIFICATION, AND SITE ANALYSIS ARE LOCATED ON THE EROSION & SEDIMENT CONTROL NOTES DRAWINGS.

11. WATER SUPPLY FOR FIRE PROTECTION: 6" CITY WATER LINE ENTERS SITE ON WEST SIDE, WITH A NEW FIRE HYDRANT LOCATED ON NORTHEAST SIDE OF PROPOSED PUREWATER FACILITY.